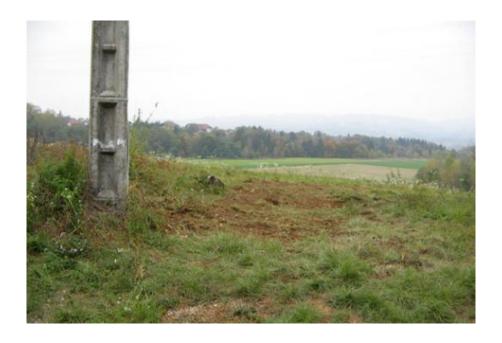

## Report with photos and GPS coordinates

We measure the land of your MV-LV installations, with a digital land controller (CA 6462), with regular calibration certificate at your disposal.

We provide you with a full data report, with GPS coordinates and digital photos of each point measured.

We provide you with a full data report, with GPS coordinates and digital photos of each improved point.