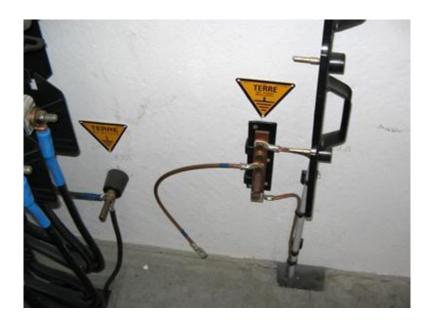

## Report with photos and GPS coordinates

We measure the land of your MV-LV installations, with a digital land controller (CA 6462), with regular calibration certificate at your disposal.

We provide you with a full data report, with GPS coordinates and digital photos of each point measured.

## **Land Improvement**

We realize your Land improvement works, by making trenches with copper coil+ copper stakes, as well as drilling.

Our staff is electrical ability. His accreditation "TST-BT-BRT-AER" allows him to realize your work of creation new land and connections to your aerial network.

We provide you with a full data report, with GPS coordinates and digital photos of each improved point.